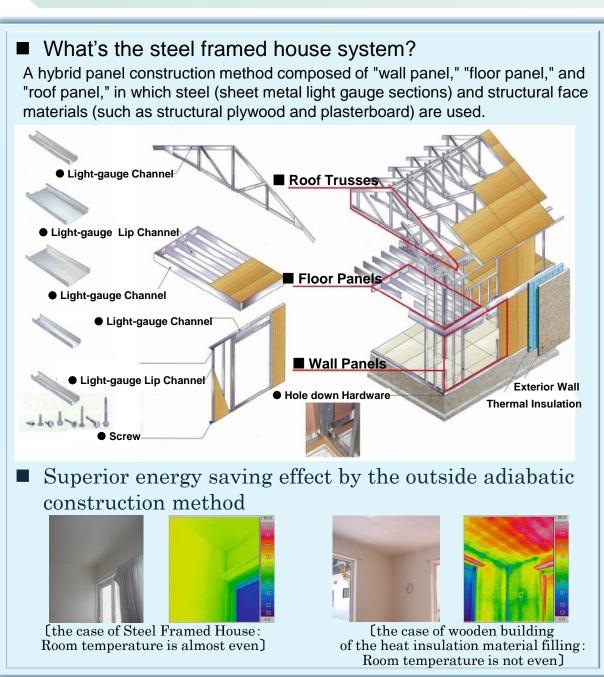

# 13. Steel Framed House

Supply of the cheap and high quality low-rise buildings by the steel framed house system.

## High quality and short construction period for panels method construction

✓ The sheet metal light gauge section steel is lightweight and easy handling

### Superior durability

✓ The sheet metal light gauge section steel is the superior durability by galvanizing

# Global-environment-friendly product

- ✓ Superior thermal insulation and airtight performance by external insulation ventilation method
- ✓ Environmental performance(Recycle/Reuse/Reduce)