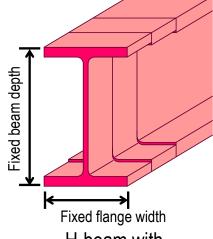

# 08. H-Beam with Fixed Outer Dimensions

Fixed beam depth and flange width in a same size series enable a simple design and fabrication work

### Fixed beam depth and flange width in a same size series

Conventional H-beam (fixed inner dimensions)

H-beam with fixed outer dimensions

Wide variety of sizes