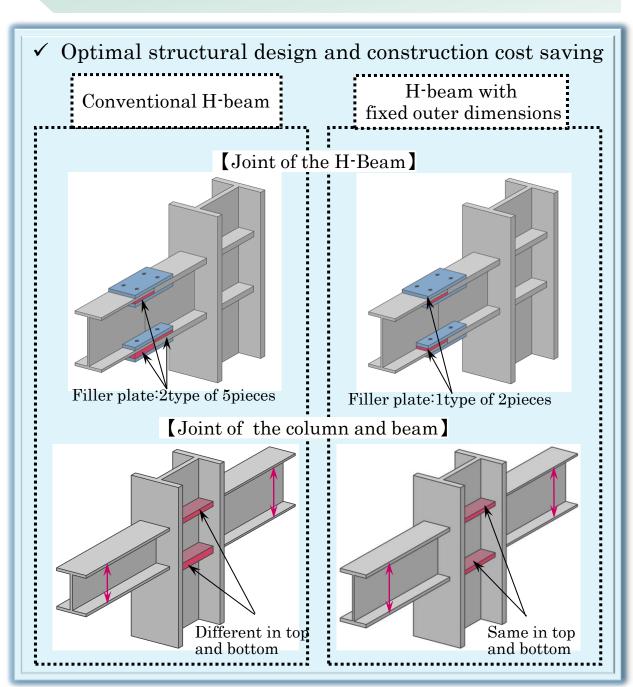

# 08. H-Beam with Fixed Outer Dimensions

Fixed beam depth and flange width in a same size series enable a simple design and fabrication work

### Fixed beam depth and flange width in a same size series

Conventional H-beam (fixed inner dimensions)

H-beam with fixed outer dimensions

Wide variety of sizes